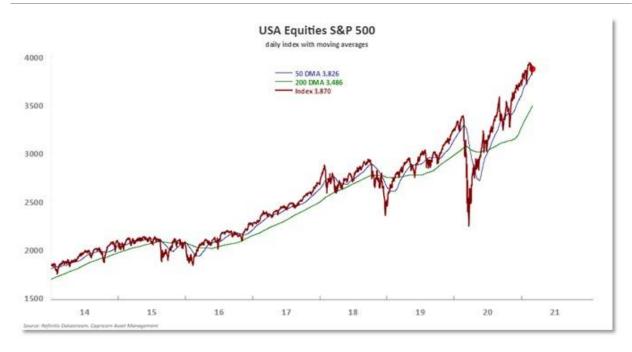

MSCI's broadest index of Asia-Pacific shares outside Japan was up 0.44%. Australian shares were up 0.62%, while Japan's Nikkei stock index rose only 0.03%. Shares in China gained 0.63%. E-mini S&P futures were up 0.23%. Wall Street had retreated overnight after beginning March with a bang, with the S&P 500 staging its best one-day rally in nine months on Monday. MSCI's broadest index of global stocks edged up by 0.05%.