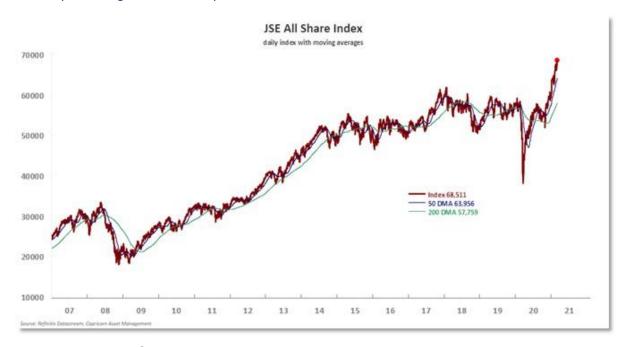

Stocks closed firmer, with the Johannesburg All-Share index up 1.44% to a fresh record high of 68,510 points, while the Top-40 index climbed 1.61% to a record 63,104 points. Leading the gainers was diversified manufacturer KAP Industrial, which jumped 7.90% after the country's seasonally-adjusted Absa Purchasing Managers' Index (PMI) expanded at a faster pace in February compared with January on Monday.