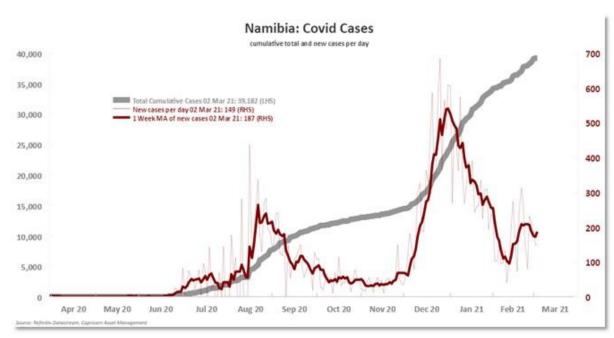

## **Corona Tracker**

| GLOBAL CASES<br>SOURCE - REUTER |                    |           |              |                 |
|---------------------------------|--------------------|-----------|--------------|-----------------|
|                                 | Confirmed<br>Cases | New Cases | Total Deaths | Total Recovered |
| GLOBAL                          | 114,785,235        | 16,821    | 2,650,688    | 76,056,991      |